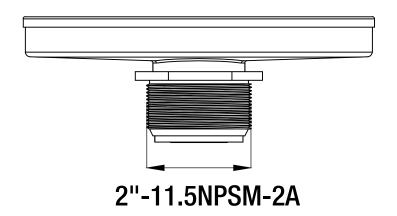

#### **Product Features:**

- A stylish alternative to the standard strainer shower drain Compatible with most standard 2" floor drains.
- Constructed of SS 304 grade stainless steel which provides enhanced resistance to corrosion as well as a sturdy support for the tile insert tray and bathers.
- Use the included lifting key to easily remove the tile insert for cleaning and maintenance.
- Tile insert design creates the illusion of water disappearing into the floor, giving your finished project a seamless look.
- The tile insert tray is capable of accommodating any flooring material up to 1/2" thick
- Included strainer protects the drain from potential blockage.
- cUPC/IAPMO listed
- This product meets ASME A112.18.2-2015/CSA B125.2