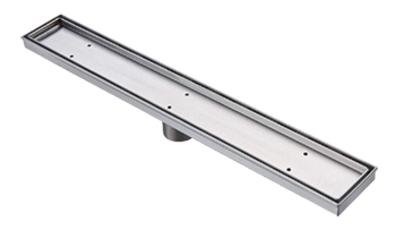

#### **Product Features:**

- A stylish alternative to the standard strainer shower drain Compatible with most standard 2" floor drains.
- Constructed of SS 304 grade stainless steel which provides enhanced resistance to corrosion as well as a sturdy support for the tile insert tray and bathers.
- Use the included lifting key to easily remove the tile insert for cleaning and maintenance.
- Tile insert design creates the illusion of water disappearing into the floor, giving your finished project a seamless look.
- The tile insert tray is capable of accommodating any flooring material up to 1/2" thick
- Included strainer protects the drain from potential blockage.
- cUPC/IAPMO listed
- This product meets ASME A112.18.2-2015/CSA B125.2