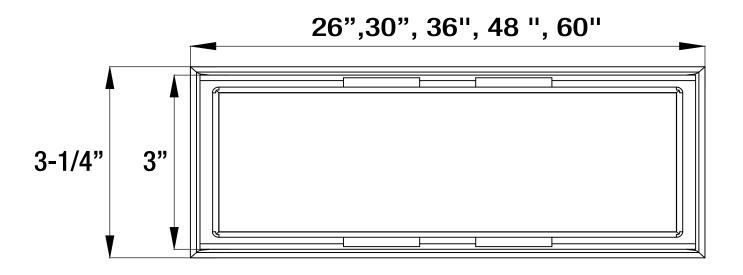

### **Specification-sheet**

Model: MNO26TLD, MNO30TLD, MNO36TLD, MNO48TLD, MNO60TLD

#### **Product Features:**

- A stylish alternative to the standard strainer shower drain Compatible with most standard 2" floor drains.
- Constructed of SS 304 grade stainless steel which provides enhanced resistance to corrosion as well as a sturdy support for the tile insert tray and bathers.
- Use the included lifting key to easily remove the tile insert for cleaning and maintenance.
- Tile insert design creates the illusion of water disappearing into the floor, giving your finished project a seamless look.
- The tile insert tray is capable of accommodating any flooring material up to 1/2" thick
- Included strainer protects the drain from potential blockage.
- cUPC/IAPMO listed
- This product meets ASME A112.18.2-2015/CSA B125.2