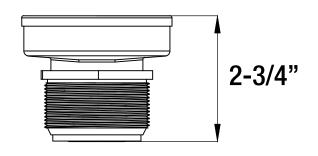

#### **Product Features:**

- A stylish alternative to the standard strainer shower drain Compatible with most standard 2" floor drains.
- Constructed of SS 304 grade stainless steel which provides enhanced resistance to corrosion as well as a sturdy support for the tile insert tray and bathers.
- Use the included lifting key to easily remove the tile insert for cleaning and maintenance.
- Tile insert design creates the illusion of water disappearing into the floor, giving your finished project a seamless look.
- The tile insert tray is capable of accommodating any flooring material up to 1/2" thick
- Included strainer protects the drain from potential blockage.
- cUPC/IAPMO listed
- This product meets ASME A112.18.2-2015/CSA B125.2