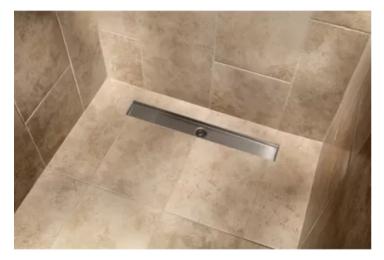

#### **Product Features:**

- A stylish alternative to the standard strainer shower drain Compatible with most standard 2" floor drains.
- Constructed of SS 304 grade stainless steel which provides enhanced resistance to corrosion as well as a sturdy support for the tile insert tray and bathers.
- Use the included lifting key to easily remove the tile insert for cleaning and maintenance.
- Tile insert design creates the illusion of water disappearing into the floor, giving your finished project a seamless look.
- The tile insert tray is capable of accommodating any flooring material up to 1/2" thick
- Included strainer protects the drain from potential blockage.
- cUPC/IAPMO listed
- This product meets ASME A112.18.2-2015/CSA B125.2